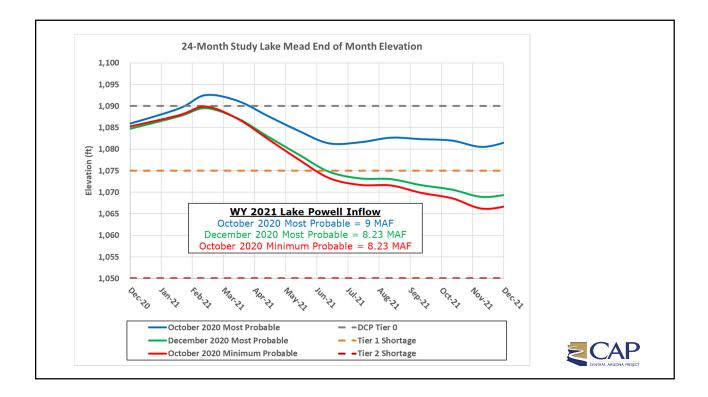

-------------|---------|---------|---------|
| Reservoir                                | Current | Change* | Maximum |
| Lake Mead                                | 10.31   | + 0.20  | 25.90   |
| Lake Powell                              | 10.20   | - 0.51  | 24.30   |
| Flaming Gorge Reservoir                  | 3.16    | - 0.02  | 3.75    |
| Fontenelle Reservoir                     | 0.19    | - 0.03  | 0.34    |
| Navajo Reservoir                         | 1.08    | - 0.02  | 1.70    |
| Blue Mesa Reservoir                      | 0.40    | 0.00    | 0.83    |
| Morrow Point Reservoir                   | 0.11    | 0.00    | 0.12    |
| Crystal Reservoir                        | 0.02    | 0.00    | 0.03    |
| *With respect to previous month's report |         |         |         |