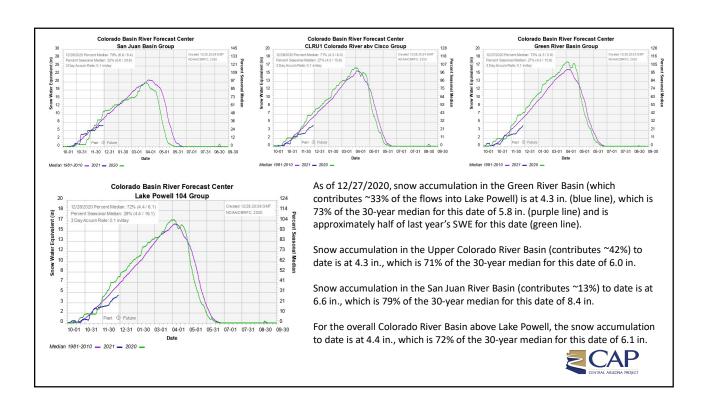

-----------------|---------|---------|---------|
| Reservoir                                | Current | Change* | Maximum |
| Lake Mead                                | 10.31   | + 0.20  | 25.90   |
| Lake Powell                              | 10.20   | - 0.51  | 24.30   |
| Flaming Gorge Reservoir                  | 3.16    | - 0.02  | 3.75    |
| Fontenelle Reservoir                     | 0.19    | - 0.03  | 0.34    |
| Navajo Reservoir                         | 1.08    | - 0.02  | 1.70    |
| Blue Mesa Reservoir                      | 0.40    | 0.00    | 0.83    |
| Morrow Point Reservoir                   | 0.11    | 0.00    | 0.12    |
| Crystal Reservoir                        | 0.02    | 0.00    | 0.03    |
| *With respect to previous month's report |         |         |         |