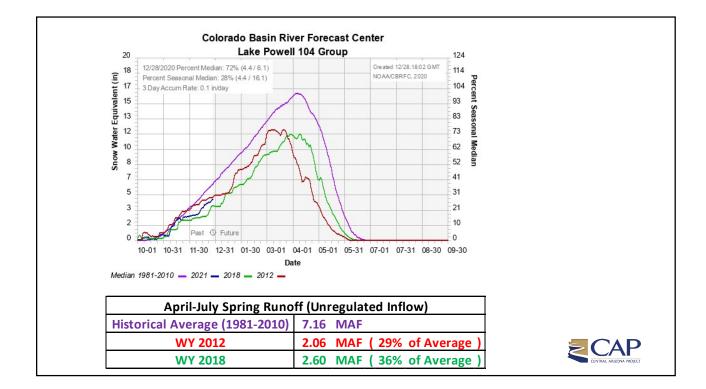

---------------|---------|---------|---------|
| Reservoir                                | Current | Change* | Maximum |
| Lake Mead                                | 10.31   | + 0.20  | 25.90   |
| Lake Powell                              | 10.20   | - 0.51  | 24.30   |
| Flaming Gorge Reservoir                  | 3.16    | - 0.02  | 3.75    |
| Fontenelle Reservoir                     | 0.19    | - 0.03  | 0.34    |
| Navajo Reservoir                         | 1.08    | - 0.02  | 1.70    |
| Blue Mesa Reservoir                      | 0.40    | 0.00    | 0.83    |
| Morrow Point Reservoir                   | 0.11    | 0.00    | 0.12    |
| Crystal Reservoir                        | 0.02    | 0.00    | 0.03    |
| *With respect to previous month's report |         |         |         |