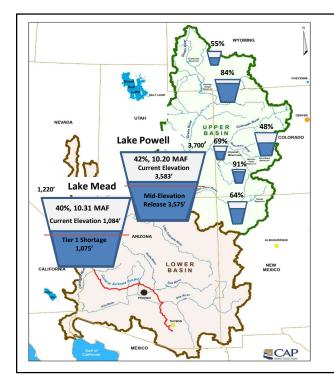

## System Contents: 25.46 MAF

As of December 27, 2020

| Reservoir Capacities (MAF)               |         |         |         |
|------------------------------------------|---------|---------|---------|
| Reservoir                                | Current | Change* | Maximum |
| Lake Mead                                | 10.31   | + 0.20  | 25.90   |
| Lake Powell                              | 10.20   | - 0.51  | 24.30   |
| Flaming Gorge Reservoir                  | 3.16    | - 0.02  | 3.75    |
| Fontenelle Reservoir                     | 0.19    | - 0.03  | 0.34    |
| Navajo Reservoir                         | 1.08    | - 0.02  | 1.70    |
| Blue Mesa Reservoir                      | 0.40    | 0.00    | 0.83    |
| Morrow Point Reservoir                   | 0.11    | 0.00    | 0.12    |
| Crystal Reservoir                        | 0.02    | 0.00    | 0.03    |
| *With respect to previous month's report |         |         |         |